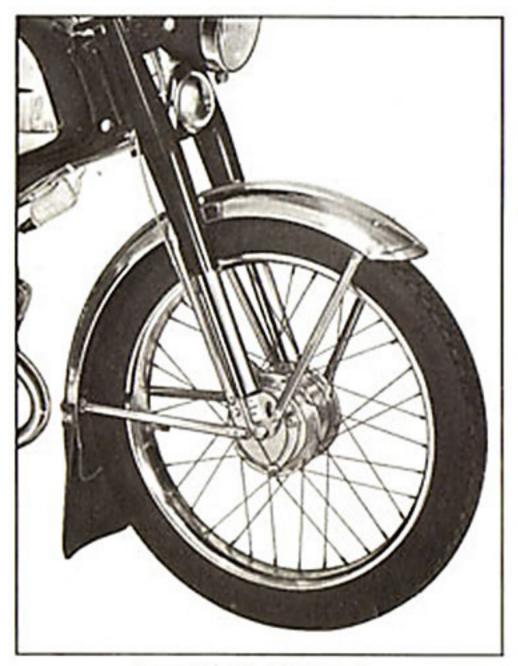

Spéciale 98

Moteur à double embrayage automatique "DIMOBY" et changement de vitesse automatique "MOBYMATIC" à grande variation - Cylindre et culasse carrés à grande surface de refroidissement - Courroie renforcée et crantée - Soufflante de refroidissement - Boite relais à 3 positions : Moteur, Kick, Cycle - Chatne unique enfermée sous carter - Réservoir de 8 litres à flancs chromés - Robinet à réserve - Suspension AV par fourche telescopique à bain d'huile, AR par bras oscillant - Selle grand confort - Moyeux-freins très puissants de 100 % à l'avant, 115 % à l'arrière -Pneumatiques de 23×17 - Roue AR à broche permettant son démontage instantané - Garde-boue AV chromé à bavette -Phare grand diamètre, compteur incorporé - Avertisseur électrique - Présentation grand luxe, émail noir et orgent verni au four. Cette machine peut être livrée avec ALLUMAGE ELECTRONIQUE moyennant supplément

Garde-boue AV chromé