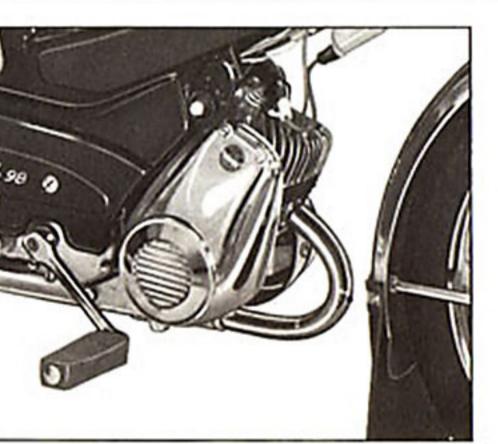

Spéciale 98

Moteur à double embrayage automatique "DIMOBY" et changement de vitesse automatique "MOBYMATIC" à grande variation - Cylindre et culasse carrés à grande surface de refroidissement - Courroie renforcée et crantée - Soufflante de refroidissement - Boite relais à 3 positions : Moteur, Kick, Cycle - Chatne unique enfermée sous carter - Réservoir de 8 litres à flancs chromés - Robinet à réserve - Suspension AV par fourche telescopique à bain d'huile, AR par bras oscillant - Selle grand confort - Moyeux-freins très puissants de 100 % à l'avant, 115 % à l'arrière -Pneumatiques de 23×17 - Roue AR à broche permettant son démontage instantané - Garde-boue AV chromé à bavette -Phare grand diamètre, compteur incorporé - Avertisseur électrique - Présentation grand luxe, émail noir et orgent verni au four. Cette machine peut être livrée avec ALLUMAGE ELECTRONIQUE moyennant supplément

Moteur à cylindre et culasse carrés, ailetage à grande surface. Soufflante de refroidissement.

Imprimé en france - J. ClAVALO Imp. Paris - Photos FAVROULT