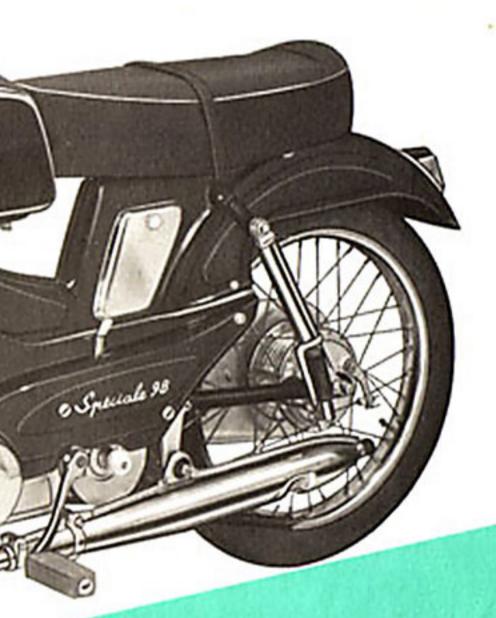

Spéciale 98

Moteur à double embrayage automatique "DIMOBY" et changement de vitesse automatique "MOBYMATIC" à grande variation - Cylindre et culasse carrés à grande surface de refroidissement - Courroie renforcée et crantée - Soufflante de refroidissement - Boite relais à 3 positions : Moteur, Kick, Cycle - Chatne unique enfermée sous carter - Réservoir de 8 litres à flancs chromés - Robinet à réserve - Suspension AV par fourche telescopique à bain d'huile, AR par bras oscillant - Selle grand confort - Moyeux-freins très puissants de 100 % à l'avant, 115 % à l'arrière -Pneumatiques de 23×17 - Roue AR à broche permettant son démontage instantané - Garde-boue AV chromé à bavette -Phare grand diamètre, compteur incorporé - Avertisseur électrique - Présentation grand luxe, émail noir et orgent verni au four. Cette machine peut être livrée avec ALLUMAGE ELECTRONIQUE moyennant supplément

Garde-boue AV chromé