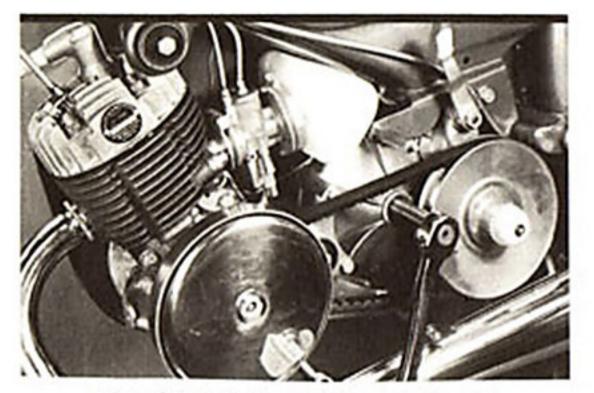

## **SÉLECTIONNE** à tout instant, automatiquement, sans erreur possible LA DÉMULTIPLICATION LA MEILLEURE Pour que le moteur fonctionne toujours dans la zone la plus économique

Ce dispositif est caractérisé par l'adjonction a "MOBYMATIC" d'une poulie AR extensible. I possède, de ce fait une plage de variation très étendue démultiplication comprise entre 27 et 11.

Il assure dans les conditions de charge les plu dures et sur les plus fortes pentes, les démarrages le plus rapides et les plus franches reprises, aptitude. qui trouvent également leur plein emploi dans le encombrements urbains.

Société Anonyme au Capital de 5918850 F

| " | <b>MOBYMATIC</b><br>à grande variation |
|---|----------------------------------------|
|   | Perfectionnement                       |
|   | apporté au                             |
|   | " MOBYMATIC "                          |
|   | équipe le modèle                       |
|   | " SPÉCIALE 98 "                        |

Moteur à cylindre et culasse carrés, ailetage à grande surface. Soufflante de refroidissement.

Imprimé en france - J. ClAVALO Imp. Paris - Photos FAVROULT