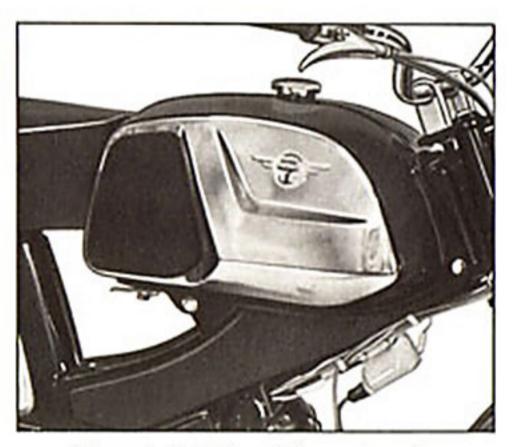

Spéciale 98

Moteur à double embrayage automatique "DIMOBY" et changement de vitesse automatique "MOBYMATIC" à grande variation - Cylindre et culasse carrés à grande surface de refroidissement - Courroie renforcée et crantée - Soufflante de refroidissement - Boite relais à 3 positions : Moteur, Kick, Cycle - Chatne unique enfermée sous carter - Réservoir de 8 litres à flancs chromés - Robinet à réserve - Suspension AV par fourche telescopique à bain d'huile, AR par bras oscillant - Selle grand confort - Moyeux-freins très puissants de 100 % à l'avant, 115 % à l'arrière -Pneumatiques de 23×17 - Roue AR à broche permettant son démontage instantané - Garde-boue AV chromé à bavette -Phare grand diamètre, compteur incorporé - Avertisseur électrique - Présentation grand luxe, émail noir et orgent verni au four. Cette machine peut être livrée avec ALLUMAGE ELECTRONIQUE moyennant supplément