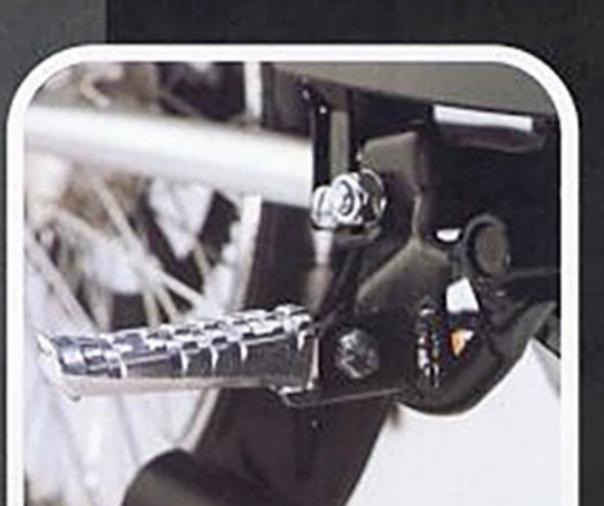

## Refroidissement liquide AFS

pour un moteur développant 3.3 CV à 6000 tr/mn.

Des cale-pieds repliables
en alu pour une
position de
conduite
unique en cyclo.