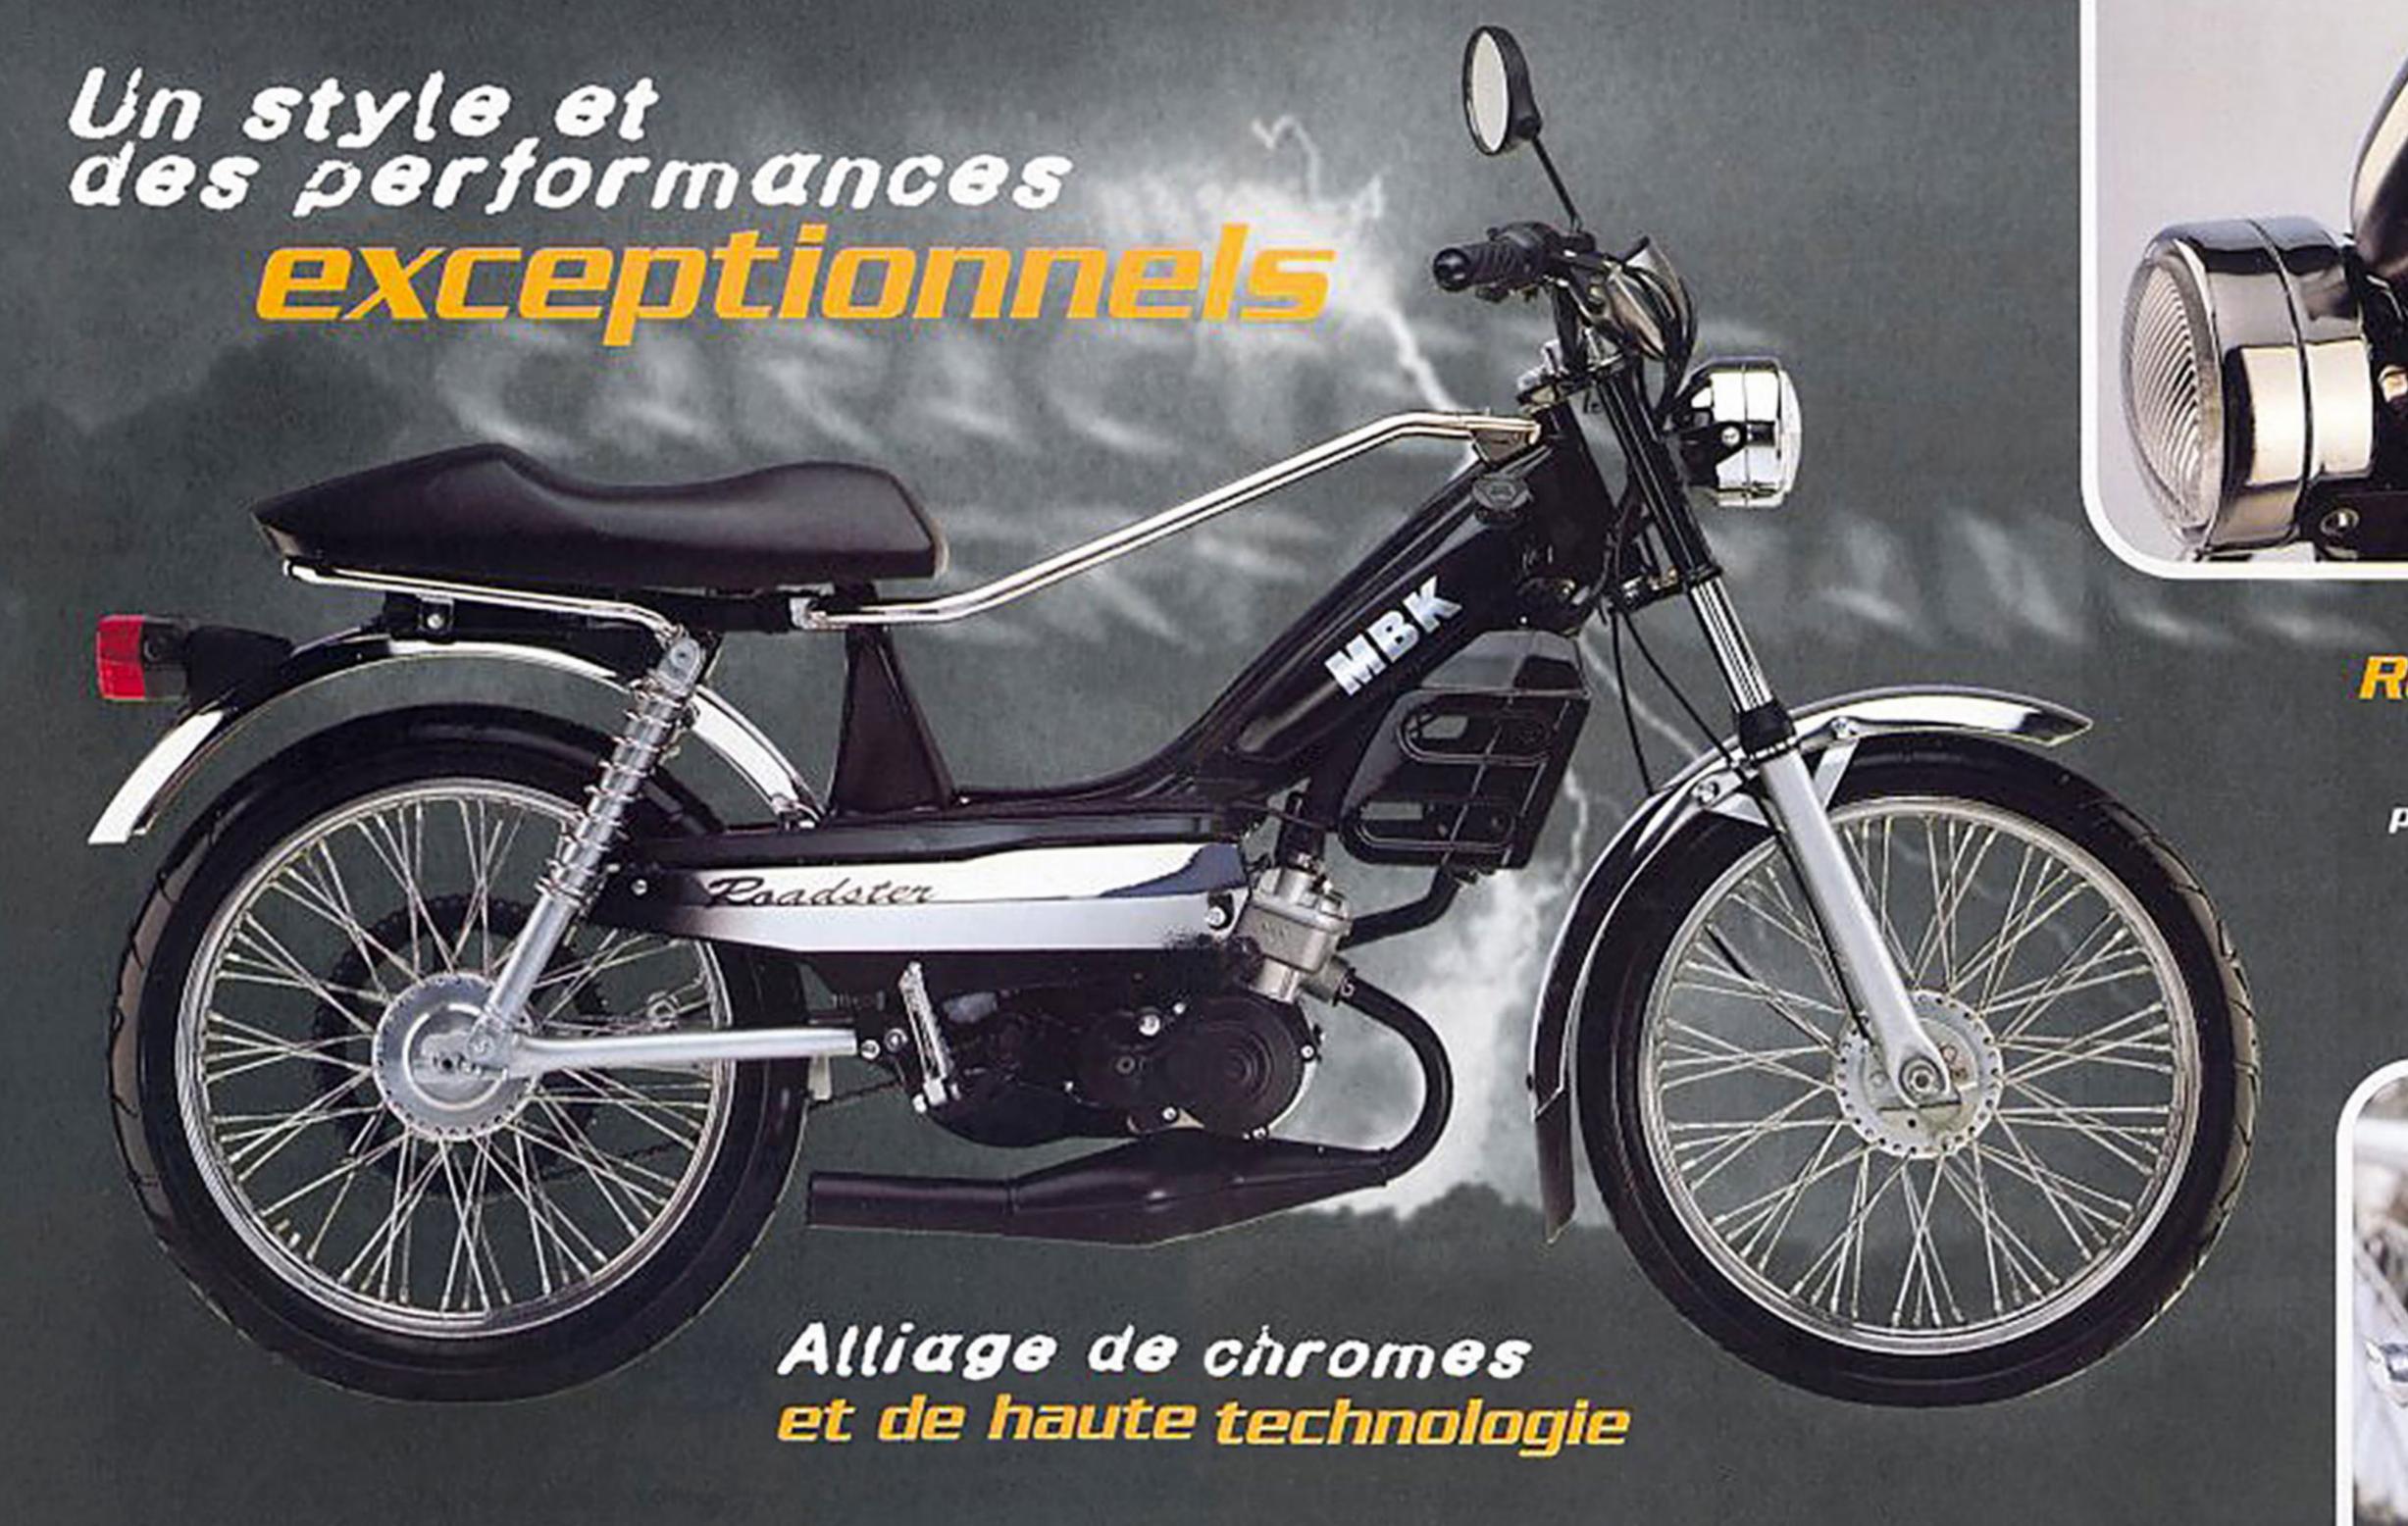

## Maddada un took inimitable, des sensations fortes

Pièces et décors chromés, phare et compteur exclusifs, double barre centrale, selle profilée, béguille latérale, 60 rayons par jante... Des équipements sans concession pour riders sans complexe : avec Roadster, vous avez tout compris ! avec Roadster, vous avez tout compris !