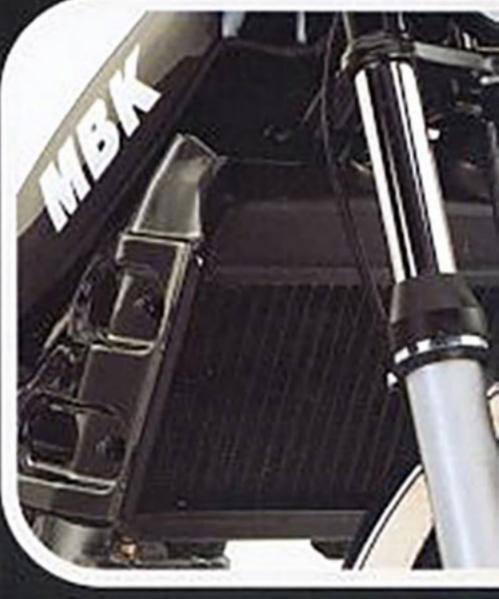

## Refroidissement liquide AFS

pour un moteur développant 3.3 CV à 6000 tr/mn.

Des cale-pieds repliables
en alu pour une
position de
conduite
unique en cyclo.