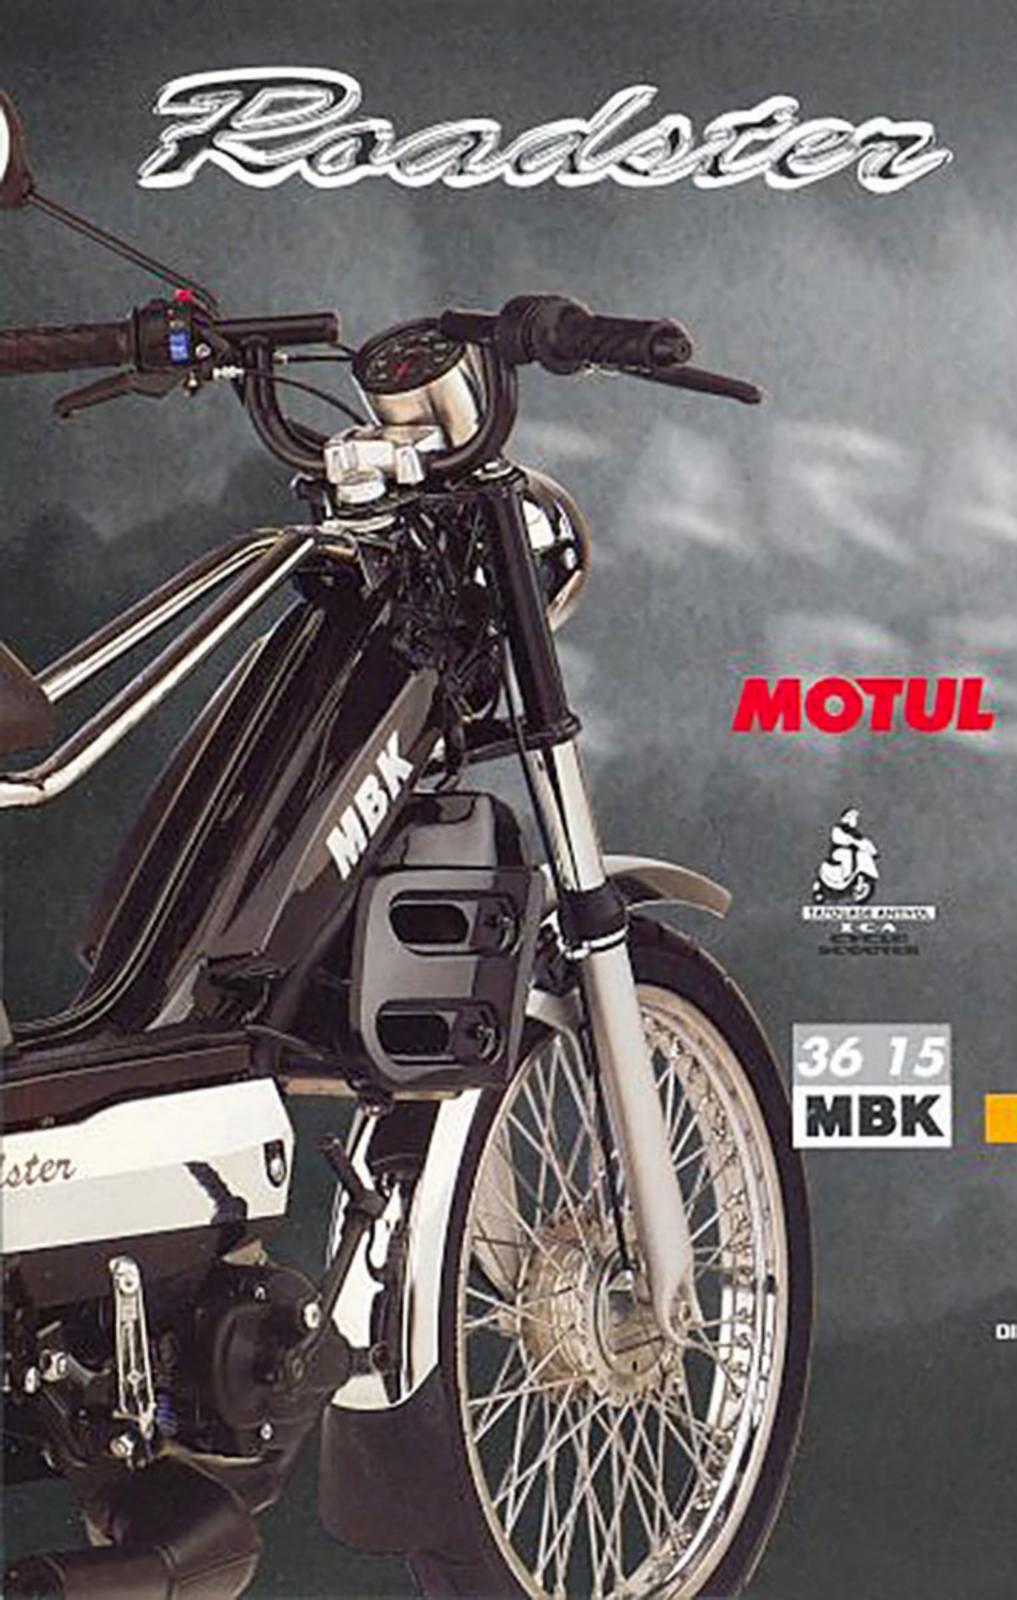

## Compteur en acier chromé

forme obus dans le plus pur style Cafe Racer

Puissant
projecteur chromé
exclusif